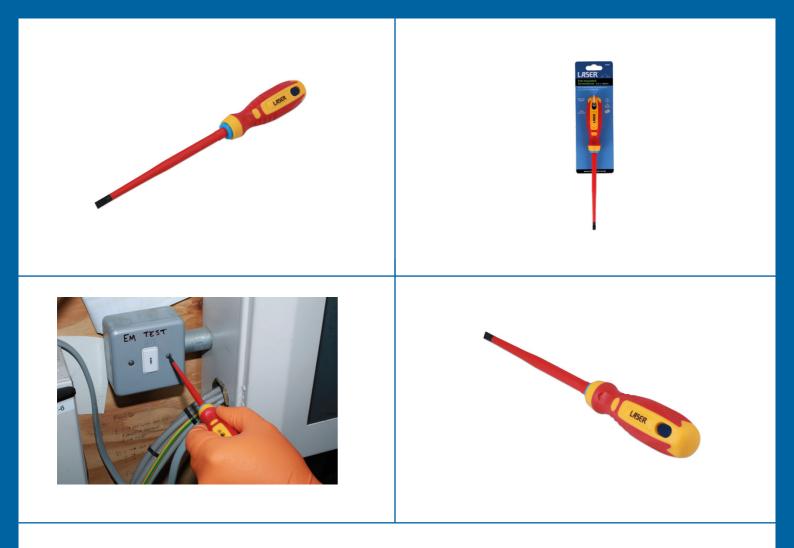

## Flat Insulated Screwdriver 6.5 x 150mm

Fully insulated VDE flat blade screwdriver manufactured from chrome molybdenum with a soft grip handle and featuring a slim profile blade, suitable for use on fixings with limited access. VDE certified for safe operator use on live circuits up to 1000v AC and 1500v DC. Ideal for use electricians, auto electricians or mechanics working on hybrid and electric vehicles.

## **Additional Information**

- Profile: Flat 6.5; shaft length: 150mm.
- · Slim blade for confined areas. Soft grip handle with hanging hole.
- · Blade manufactured from chrome molybdenum.
- · VDE/GS approved. Suitable for industry, automotive and domestic use.
- Safe operator use for live voltages up to 1000V AC / 1500V DC (VDE / IEC60900:2018 approved).